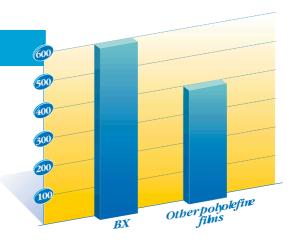

### TENSILE STRENGTH

Versatile as Bolphane BY, BX offers higher tensile strength at equivalent thickness.

The "Young module" in MPa.